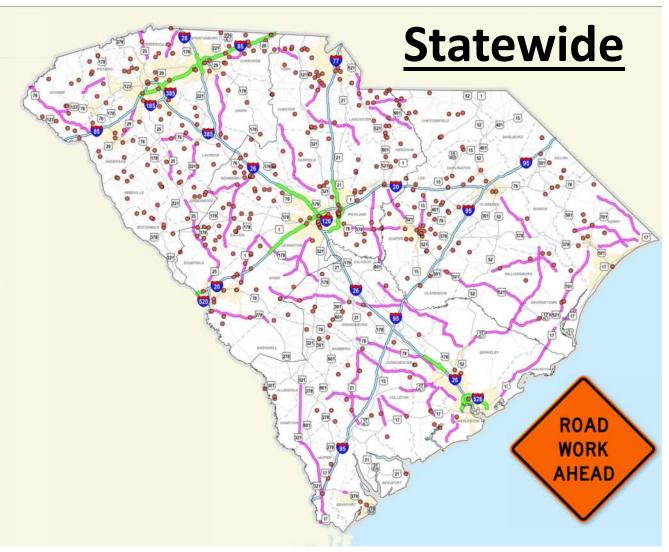

## 3 Infusions of Funding to the DOT

Rural Roads

1000 M

Safety Features Upgraded

465
New
Bridges

Progress
made to
reverse the
30 years of
neglect

140 Miles
of our
Interstates
Improved

10-year Outlook: What to Expect

### Resurfacing Investment: Pavement conditions will improve

• 465

**Bridges Replaced** 

\_\_\_\_ 140 Miles

of Interstates Improved

**1000** Miles

of Safety Features Added to Rural Roads