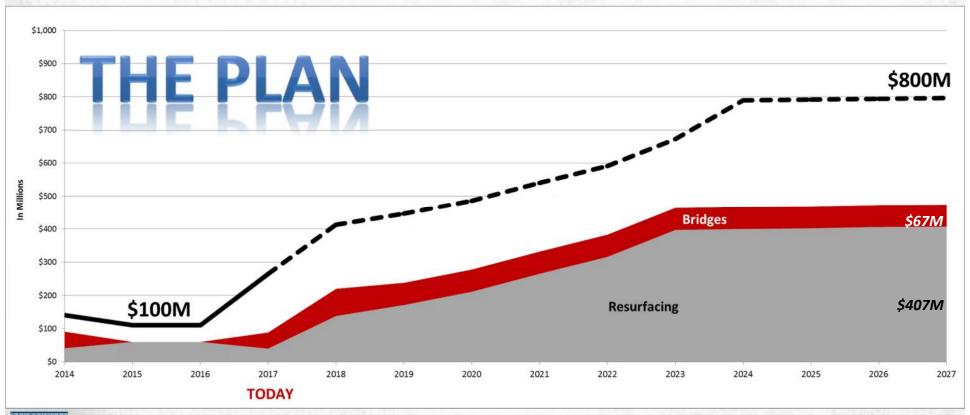

### Resurfacing Investment: Pavement conditions will improve

• 465

**Bridges Replaced** 

\_\_\_\_ 140 Miles

of Interstates Improved

**1000** Miles

of Safety Features Added to Rural Roads