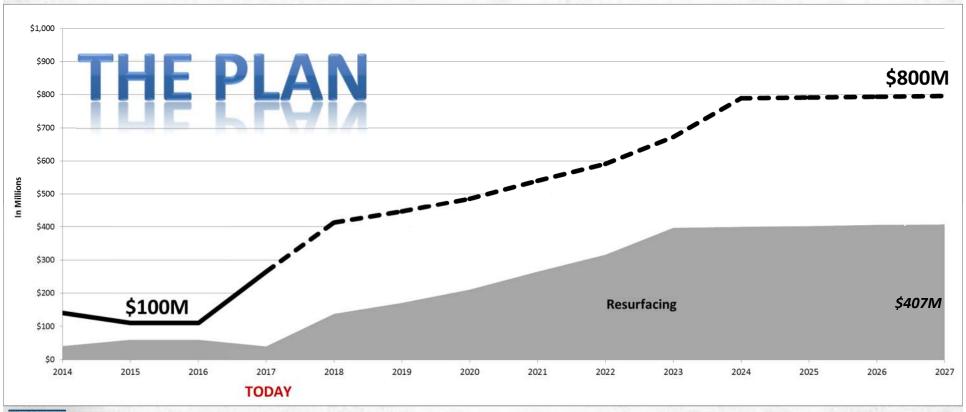

### Resurfacing Investment: Pavement conditions will improve

• 465

**Bridges Replaced** 

\_\_\_\_ 140 Miles

of Interstates Improved

**1000** Miles

of Safety Features Added to Rural Roads