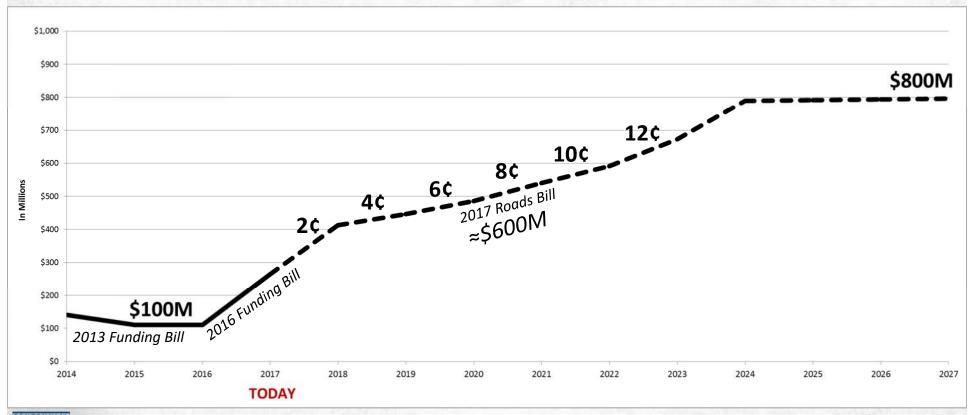

## 3 Infusions of Funding to the DOT

Rural Roads

1000 M

Safety Features Upgraded

465
New
Bridges

Progress
made to
reverse the
30 years of
neglect

140 Miles
of our
Interstates
Improved

10-year Outlook: What to Expect