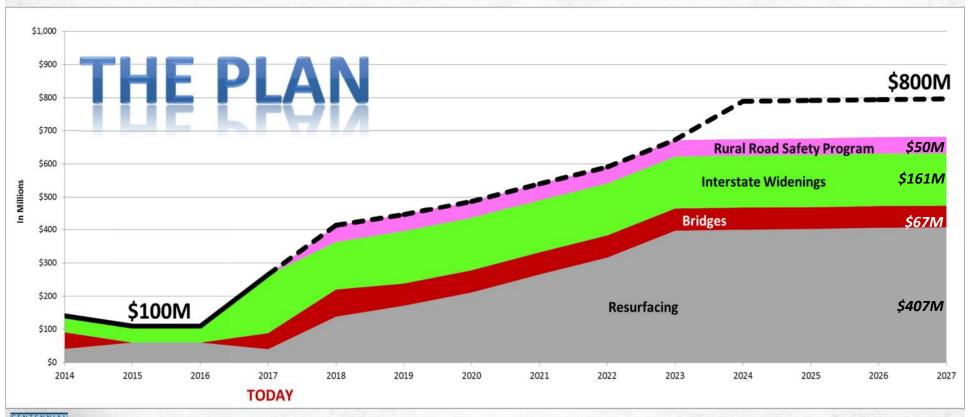

## 3 Infusions of Funding to the DOT

Rural Roads

1000 M

Safety Features Upgraded

465
New
Bridges

Progress
made to
reverse the
30 years of
neglect

140 Miles
of our
Interstates
Improved

10-year Outlook: What to Expect

### Resurfacing Investment: Pavement conditions will improve

• 465

**Bridges Replaced** 

\_\_\_\_ 140 Miles

of Interstates Improved

**1000** Miles

of Safety Features Added to Rural Roads