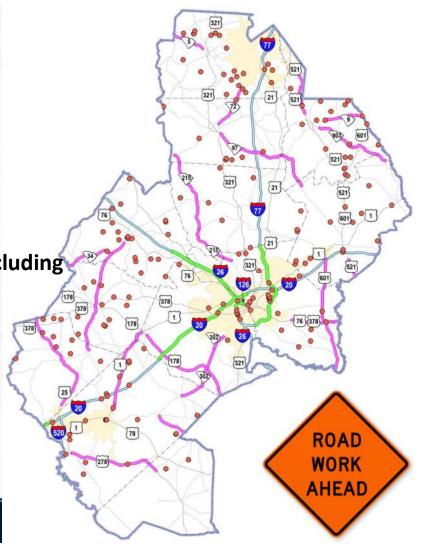

# **Midlands**

**Doubled** Resurfacing

**181** Bridges Replaced

Interstate System around Columbia, including

Malfunction Junction improved.

**I-20** at the Georgia Line widened.

Safety Features added to 18 Deadly Corridors