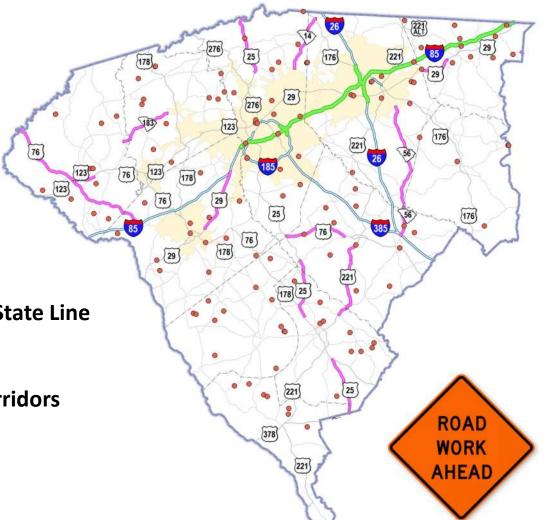

# **Upstate**

**Doubled** Resurfacing

**132** Bridges Replaced

**1-85** Widened from Greenville to NC State Line

Safety Features added to 12 Deadly Corridors