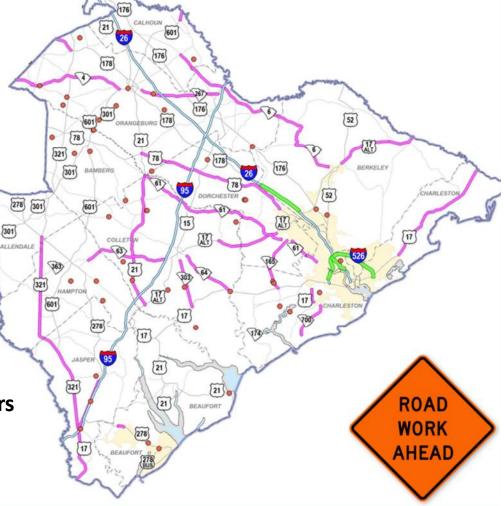

# Lowcountry

**Doubled** Resurfacing

**54** Bridges Replaced

Interstate System around &

leading into the Charleston area improved,

including the I-526/I-26 interchange

Safety Features added to 18 Deadly Corridors