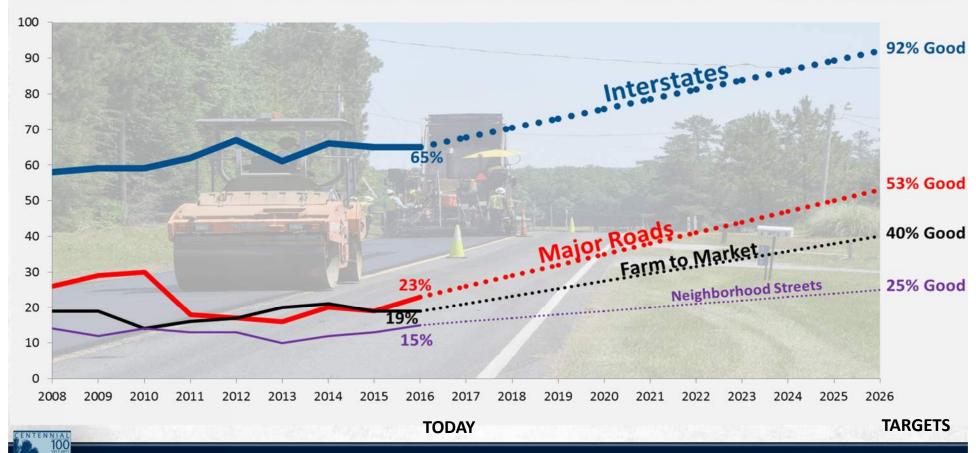

Fatality Rate in the Nation

Structurally Deficient Bridges in our inventory

Current Dashboard of our Transportation System