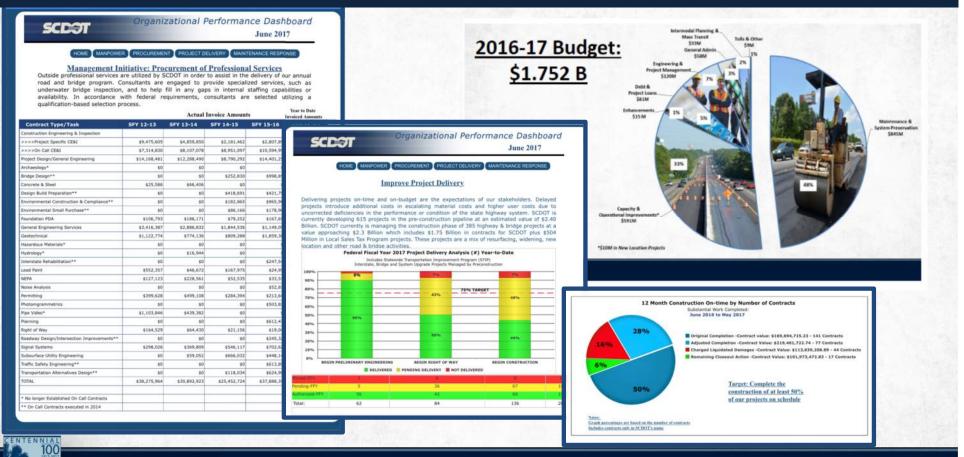

Resurfacing

**132** Bridges Replaced

**1-85** Widened from Greenville to NC State Line

Safety Features added to 12 Deadly Corridors



# **Midlands**

**Doubled** Resurfacing

**181** Bridges Replaced

Interstate System around Columbia, including

Malfunction Junction improved.

**I-20** at the Georgia Line widened.

Safety Features added to 18 Deadly Corridors





## **PeeDee**

**Doubled** Resurfacing

**98** Bridges Replaced

Safety Features added to 15 Deadly Corridors





# Lowcountry

**Doubled** Resurfacing

**54** Bridges Replaced

Interstate System around &

leading into the Charleston area improved,

including the I-526/I-26 interchange

Safety Features added to 18 Deadly Corridors



www.scdot.org

# SCDOT Public Involvement Portal





Stay up-to-date

#### www.scdot.org



**Increased Transparency**