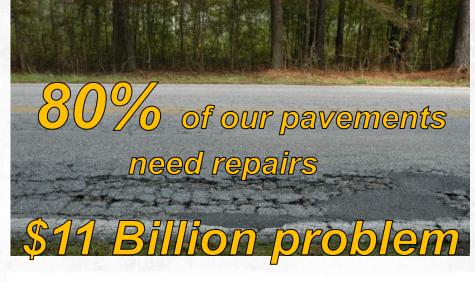

Fatality Rate in the Nation





Structurally Deficient Bridges in our inventory





Current Dashboard of our Transportation System

## 3 Infusions of Funding to the DOT



























Rural Roads

1000 M

Safety Features Upgraded

465
New
Bridges



Progress
made to
reverse the
30 years of
neglect





140 Miles
of our
Interstates
Improved



10-year Outlook: What to Expect

### Resurfacing Investment: Pavement conditions will improve







• 465

**Bridges Replaced** 

\_\_\_\_ 140 Miles

of Interstates Improved

**1000** Miles

of Safety Features Added to Rural Roads





# What to expect in your region



# **Upstate**

**Doubled** Resurfacing

**132** Bridges Replaced

**1-85** Widened from Greenville to NC State Line

Safety Features added to 12 Deadly Corridors



# **Midlands**

**Doubled** Resur