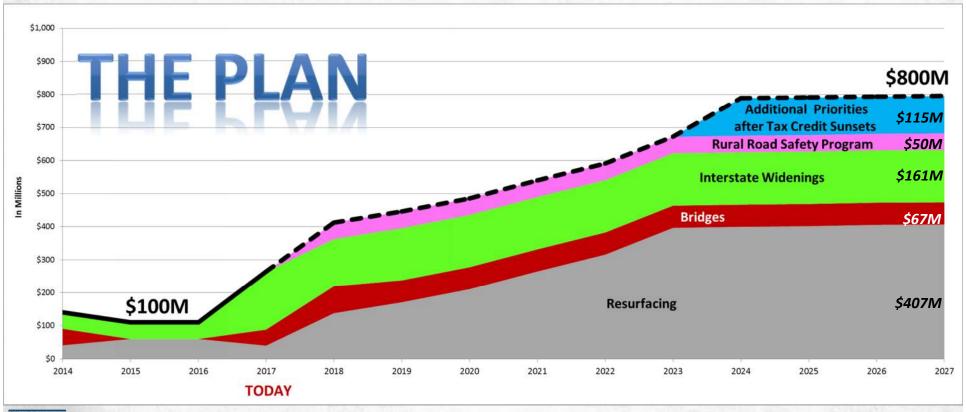

## 3 Infusions of Funding to the DOT

Rural Roads

1000 M

Safety Features Upgraded

465
New
Bridges

Progress
made to
reverse the
30 years of
neglect

140 Miles
of our
Interstates
Improved

10-year Outlook: What to Expect

### Resurfacing Investment: Pavement conditions will improve

• 465

**Bridges Replaced** 

\_\_\_\_ 140 Miles

of Interstates Improved

**1000** Miles

of Safety Features Added to Rural Roads