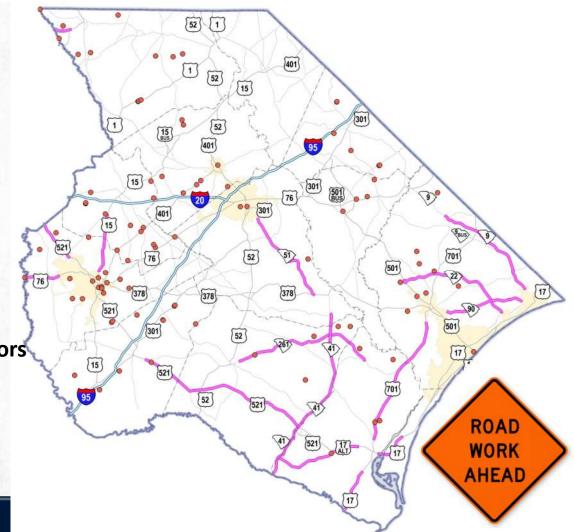

## **PeeDee**

**Doubled** Resurfacing

**98** Bridges Replaced

Safety Features added to 15 Deadly Corridors