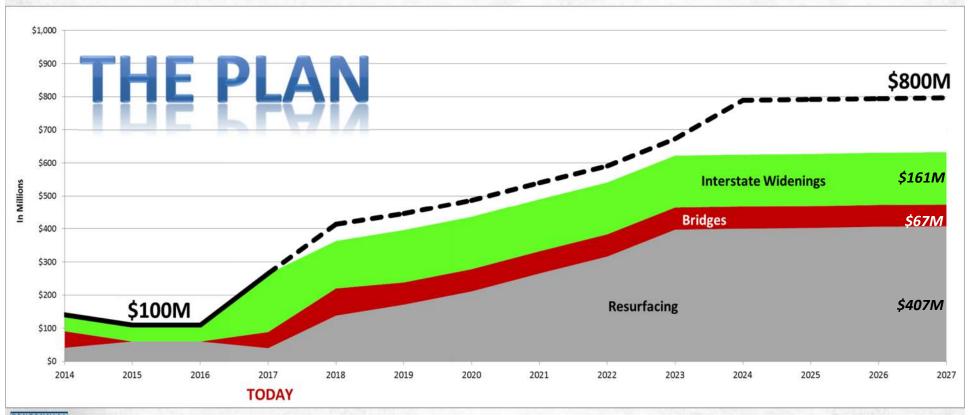

## 3 Infusions of Funding to the DOT

Rural Roads

1000 M

Safety Features Upgraded

465
New
Bridges

Progress
made to
reverse the
30 years of
neglect

140 Miles
of our
Interstates
Improved

10-year Outlook: What to Expect

### Resurfacing Investment: Pavement conditions will improve

• 465

**Bridges Replaced** 

\_\_\_\_ 140 Miles

of Interstates Improved

**1000** Miles

of Safety Features Added to Rural Roads